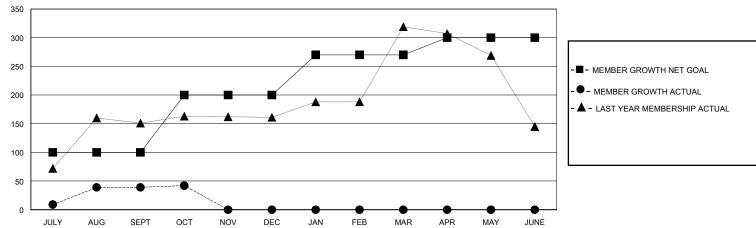

## GOALS AND ACTUAL MEMBERS CUMULATIVE

| DROPPED CLUBS: 0 |    | 30 CLUBS OF 104 ADDED 1 OR MORE<br>NEW MEMBERS | GENDER DISTRIBUTION  MALE 1,633 (56.33%)  FEMALE 1,258 (43.39%) |  |       |
|------------------|----|------------------------------------------------|-----------------------------------------------------------------|--|-------|
| DROPPED MEMBERS  |    |                                                |                                                                 |  |       |
| DECEASED         | 3  | CLICK HERE FOR CUMULATIVE                      | TOTAL FAMILY UNIT MEMBERS                                       |  | 1,920 |
| CLUB CANCELLED   | 0  | MEMBERSHIP DATA                                | FAMILY MEMBERS PAYING HALF                                      |  | 1,088 |
| OTHER            | 57 |                                                |                                                                 |  |       |
| TOTAL            | 60 |                                                |                                                                 |  |       |