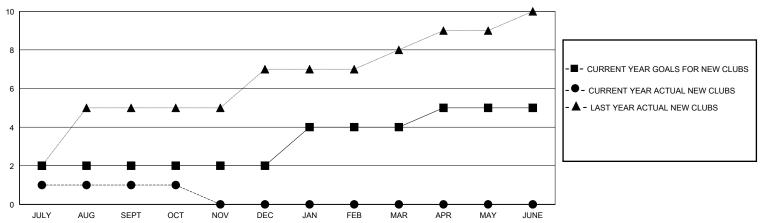

| 1           | 0             | JULY/AUG/SEPT         | 100                   | 104                     | 59                                                 |  |
| OCT/NOV/DEC   | 0             | 0           | 0             | OCT/NOV/DEC           | 100                   | 5                       | 1                                                  |  |
| JAN/FEB/MAR   | 2             | 0           | 0             | JAN/FEB/MAR           | 70                    | 0                       | 0                                                  |  |
| APR/MAY/JUNE  | 1             | 0           | 0             | APR/MAY/JUNE          | 30                    | 0                       | 0                                                  |  |

## GOALS AND ACTUAL NEW CLUBS CUMULATIVE



## GOALS AND ACTUAL MEMBERS CUMULATIVE



| DROPPED CLUBS: 0 |    | 30 CLUBS OF 104 ADDED 1 OR MORE<br>NEW MEMBERS | GENDER DISTRIBUTION  MALE 1,633 (56.33%)  FEMALE 1,258 (43.39%) |  |       |
|------------------|----|------------------------------------------------|-----------------------------------------------------------------|--|-------|
| DROPPED MEMBERS  |    |                                                |                                                                 |  |       |
| DECEASED         | 3  | CLICK HERE FOR CUMULATIVE                      | TOTAL FAMILY UNIT MEMBERS                                       |  | 1,920 |
| CLUB CANCELLED   | 0  | MEMBERSHIP DATA                                | FAMILY MEMBERS PAYING HALF                                      |  | 1,08